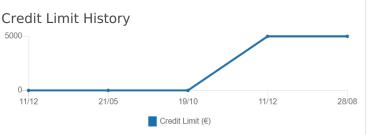

#### Credit Limit

Today's Limit Previous Limit

€5,000

27/08/2021

Last Change

#### Definition

The Creditsafe Credit Limit is a recommendation of the total amount of credit that should be outstanding at any one time. The Purchase Limit is a recommendation of the amount of credit for a single purchase contract.

€5,000

| Scor | e Details  |                        |                     |                                     |
|------|------------|------------------------|---------------------|-------------------------------------|
|      | Risk Score | Risk Score Description | International Score | International Score Description     |
| •    | 71 to 100  | Very Low Risk Score    | Α                   | Very Good Credit Worthiness         |
| •    | 51 to 70   | Low Risk Score         | В                   | Good Credit Worthiness              |
| •    | 30 to 50   | Moderate Risk Score    | С                   | Credit Worthy                       |
| •    | 21 to 29   | High Risk Score        | D                   | Caution - Credit at your discretion |
| •    | 1 to 20    | Very High Risk Score   | D                   | Caution - Credit at your discretion |
| •    | Not Scored | Not Scored             | Е                   | Not Scored                          |