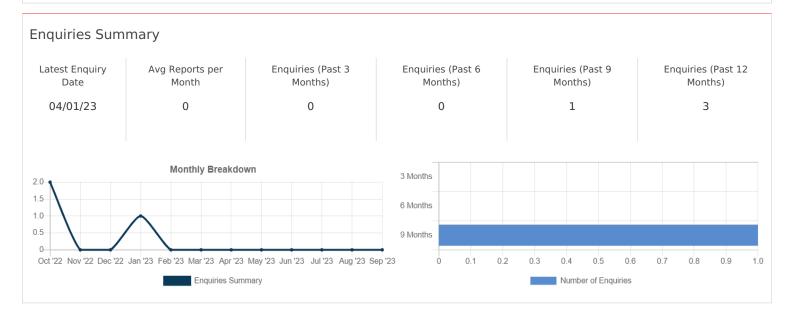

ustry Information** 

Main activity code - ATECO 462122

Number of Companies in

**Activity Code** 

793,148

Main activity description -

ATECO 2007

2007

Wholesale of seeds and foods for cattle (fodder), medicinal plants, oil seeds, seed

of which cancelled

314.146

ECO 2007 (10dd

potatoes

SAE Code

615

RAE Code

611

Document Links

Carried out Activity





Score. It enables credit risk comparison between companies that are registered in different

Legend

#### Commentaries

В

- The risk score for this business has increased from 53 to 54.
- There has been no significant change in the business's credit limit.

**Good Credit Worthiness** 

- ① The company has not had any protesti.
- ① This business has been established over 10 years
- No employees are recorded for this business.



# Score/Limit/Indicators

## Score/Limit

| Risk Score         |                     |             |
|--------------------|---------------------|-------------|
| Today's Risk Score | Previous Risk Score | Last Change |
| 54                 | 53                  | 27/08/2021  |
|                    |                     |             |



#### Definition

The Creditsafe Risk Score rates the company on a scale of 1-100 predicting the likelihood of that company becoming insolvent in the next 12 months

#### Credit Limit

Today's Limit Previous Limit

€5,000

27/08/2021

Last Change

#### Definition

The Creditsafe Credit Limit is a recommendation of the total amount of credit that should be outstanding at any one time. The Purchase Limit is a recommendation of the amount of credit for a sin