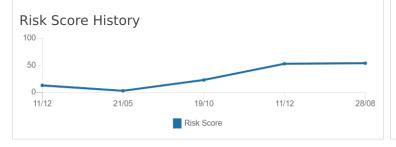

## Score/Limit

| Risk Score         |                     |             |
|--------------------|---------------------|-------------|
| Today's Risk Score | Previous Risk Score | Last Change |
| 54                 | 53                  | 27/08/2021  |
|                    |                     |             |

#### Commentaries

В

- The risk score for this business has increased from 53 to 54.
- There has been no significant change in the business's credit limit.

**Good Credit Worthiness** 

- ① The company has not had any protesti.
- ① This business has been established over 10 years
- No employees are recorded for this business.